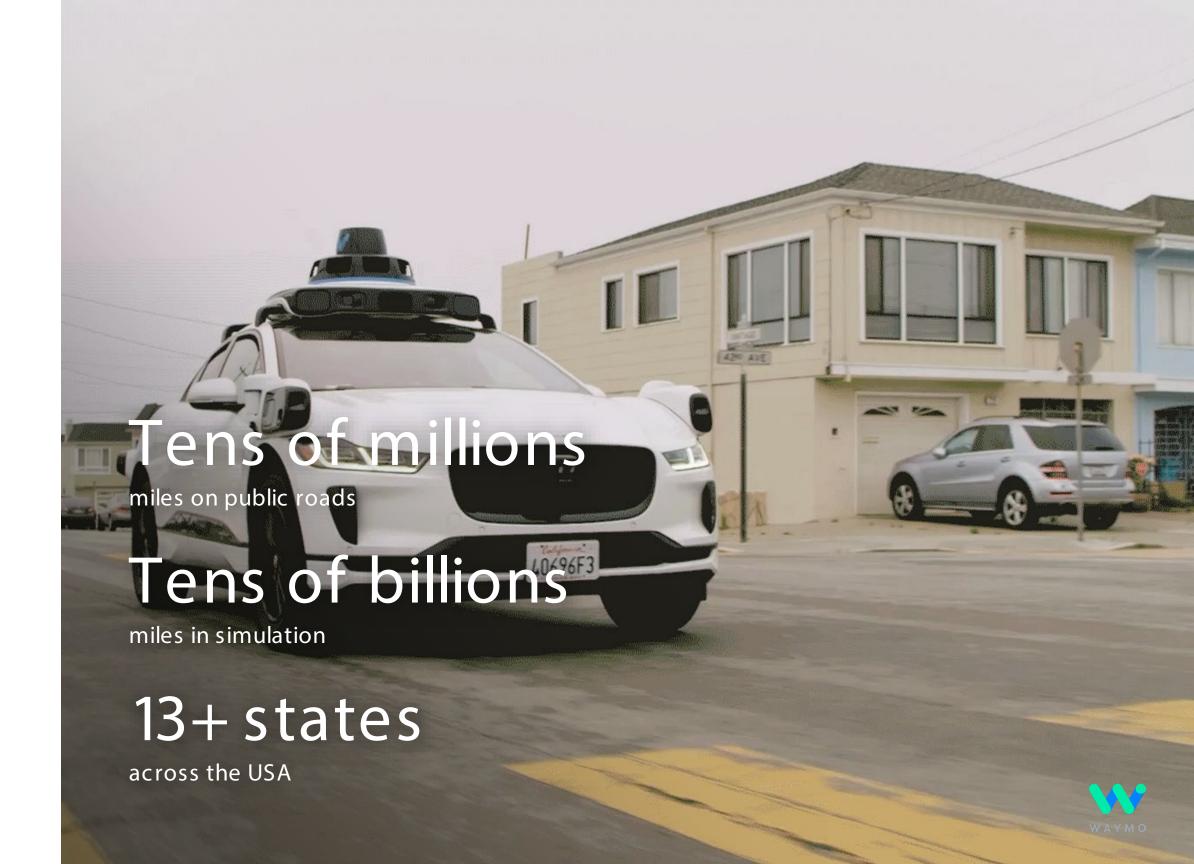

### We're Building The World's Most Experienced Driver

Waymo is an autonomous driving technology company with a mission to make it safe and easy for people and things to get where they're going.