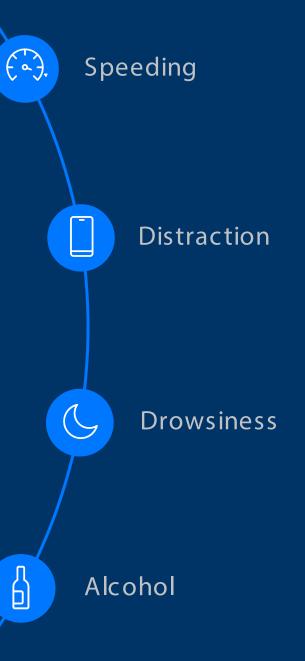

#### 50% of deaths

are pedestrians, cyclists and motorcyclists

Source: WHO

9406

of crashes in the US involve human choice or driving error

Source: nhtsa.gov